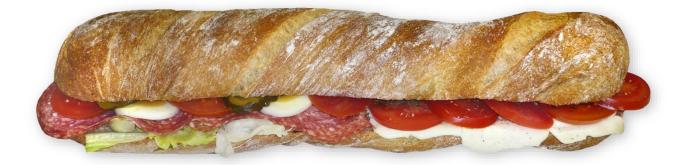

# Pain Paillasse 40cm gefüllt

Das Pain Paillasse ist ein herzhaft feines und rustikales Brot. Die besonders lange Gärzeit bewirkt den intensiven und unverwechselbaren Geschmack des Brotes.

## Grösse:

Länge 40cm

Spezielles: Füllungen:

Pro Brot sind I-3 Füllungen möglich

| <b>→</b>      | 24h zum Voraus bestellen | Schinken<br>Salami<br>Fleischkäse<br>Poulet-Curry | Ei<br>Thon<br>Käse            | Bündnerfleisch<br>Trutenfleisch<br>Tomaten-Mozzarella |  |
|---------------|--------------------------|---------------------------------------------------|-------------------------------|-------------------------------------------------------|--|
| $\rightarrow$ | 72h zum Voraus bestellen | Lachs                                             | Rohschinken                   |                                                       |  |
| $\rightarrow$ | 72h zum Voraus bestellen | Hummus mit Sa                                     | Hummus mit Salatgurke (vegan) |                                                       |  |